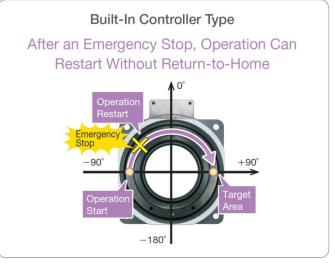

## High speed return to home operation

Return-to-home is possible without using a home sensor, it can be performed at high speed without taking the specifications for sensor sensitivity into account.