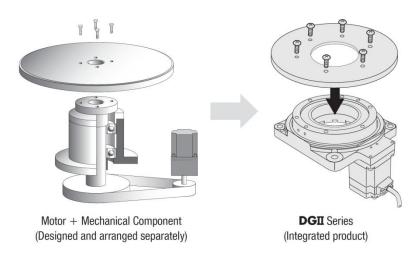

## **Simplified Design**

Tables and arms can be installed directly onto the output table. This saves the hassle and cost of designing an installation mechanism, arranging necessary mechanism parts, adjusting the belt tension & etc..