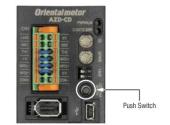

## No Home Sensor Required

- Reduced Cost
- Simple Wiring
- Easy Home Position Setting
- -The home position can be easily set by pressing a switch On the driver's surface, which is saved by ABZO Sensor.