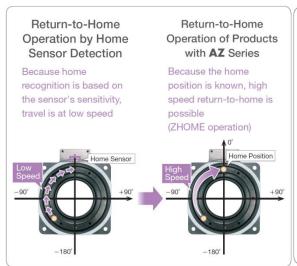

## High speed return to home operation

Return-to-home is possible without using a home sensor, it can be performed at high speed without taking the specifications for sensor sensitivity into account.