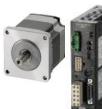

# Flexibility of Choice: 2-Phase or 5-Phase



# Recommended Product

# List of Stepping Motor new series





- With better features
- Higher quality & performance













#### AR / AZ Series AR66AC-□ AZ66AC- □





# CMK / CRK\* Series

CMK243AP(2-phase) CRK544AK(5-phase)



#### <u>CVK Series</u> CVK243AK(2-phase)

CVK544AK(5-phase)



### \*Things to consider:

- 1. Mounting might need to change when converting old to new series.
- 2. Stepper motor CRK Series only pulse input type able to convert to CVK.
- 3. Motor specifications might differ slightly
- 4. Please call in to ask or use our live chat for any queries. (Hotline No. & Livechat Link)