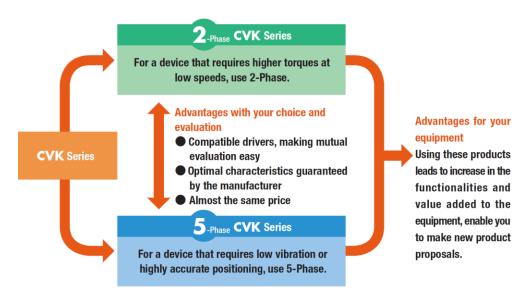

# Flexibility of Choice: 2-Phase or 5-Phase



# Recommended Product

# List of Stepping Motor new series





- With better features
- Higher quality & performance













#### AR / AZ Series AR66AC-□ AZ66AC- □





# CMK / CRK\* Series

CMK243AP(2-phase) CRK544AK(5-phase)



#### <u>CVK Series</u> CVK243AK(2-phase)

CVK544AK(5-phase)



### \*Things to consider:

- 1. Mounting might need to change when converting old to new series.
- 2. Stepper motor CRK Series only pulse input type able to convert to CVK.
- 3. Motor specifications might differ slightly
- 4. Please call in to ask or use our live chat for any queries. (Hotline No. & Livechat Link)