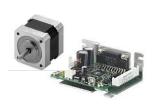

# Flexibility of Choice: 2-Phase or 5-Phase



# Recommended Product

# List of Stepping Motor new series





- With better features
- Higher quality & performance













#### AR / AZ Series AR66AC-□ AZ66AC- □





# CMK / CRK\* Series

CMK243AP(2-phase) CRK544AK(5-phase)



#### <u>CVK Series</u> CVK243AK(2-phase)

CVK544AK(5-phase)



### \*Things to consider:

- 1. Mounting might need to change when converting old to new series.
- 2. Stepper motor CRK Series only pulse input type able to convert to CVK.
- 3. Motor specifications might differ slightly
- 4. Please call in to ask or use our live chat for any queries. (Hotline No. & Livechat Link)