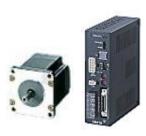

# Flexibility of Choice: 2-Phase or 5-Phase



# Recommended Product

# List of Stepping Motor new series





- With better features
- Higher quality & performance













#### AR / AZ Series AR66AC-□ AZ66AC- □





# CMK / CRK\* Series

CMK243AP(2-phase) CRK544AK(5-phase)



#### <u>CVK Series</u> CVK243AK(2-phase)

CVK544AK(5-phase)



### \*Things to consider:

- 1. Mounting might need to change when converting old to new series.
- 2. Stepper motor CRK Series only pulse input type able to convert to CVK.
- 3. Motor specifications might differ slightly
- 4. Please call in to ask or use our live chat for any queries. (Hotline No. & Livechat Link)