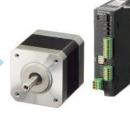

# Flexibility of Choice: 2-Phase or 5-Phase



# Recommended Product

# List of Stepping Motor new series





- With better features
- Higher quality & performance













#### AR / AZ Series AR66AC-□ AZ66AC- □





# CMK / CRK\* Series

CMK243AP(2-phase) CRK544AK(5-phase)



#### <u>CVK Series</u> CVK243AK(2-phase)

CVK544AK(5-phase)



### \*Things to consider:

- 1. Mounting might need to change when converting old to new series.
- 2. Stepper motor CRK Series only pulse input type able to convert to CVK.
- 3. Motor specifications might differ slightly
- 4. Please call in to ask or use our live chat for any queries. (Hotline No. & Livechat Link)