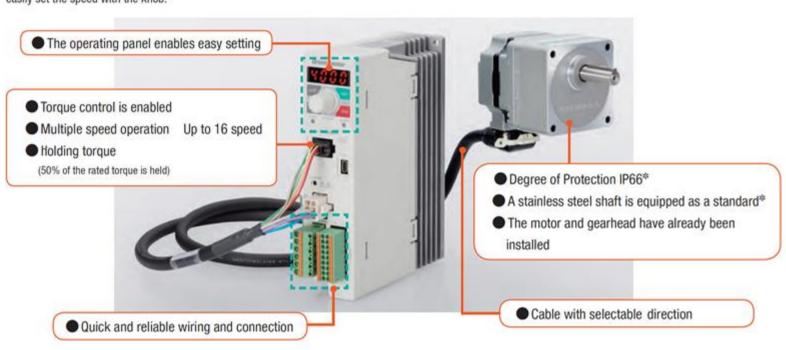

### Feature Of BLE2 Series

The mechanism of the motor is renewed, resulting in compact, high power, and highly efficiency motor. The driver employing the digital display panel allows you to easily set the speed with the knob.

#### The Operating Panel Enables Easy Setting

The operating panel is installed in the front. While checking the digital display, you can set the operation data or parameters with the operation keys or the setting dial.

The operating panel cannot be

detached from the driver.

Speed Setting Range

80~4000 r/min\* \*Depends on the gearhead.

Speed Regulation

±0.2%\* \*Digital setting

### Quick and Reliable Wiring and Connection

The connector enables quick and reliable connection.

**Date:** 7<sup>th</sup> December 2017 | **Time:** 1.30pm – 4.30pm

31, Kaki Bukit Road 3, #04-02/04, Techlink, 417818, Singapore