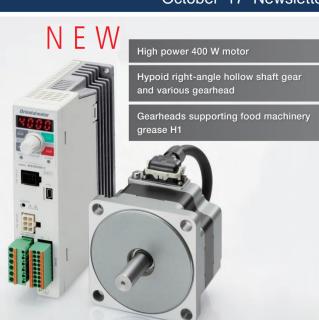

Soon! **Brushless Motor and Driver Packages** 

Launching

# **BLE2 Series**

Newly Refurbished. Advanced Models That Support High Functionality And Usability At The Same Time.

Click **Here** To Request BLE2 Brochure

### Feature Of BLE2 Series

The mechanism of the motor is renewed, resulting in compact, high power, and highly efficiency motor. The driver employing the digital display panel allows you to easily set the speed with the knob.