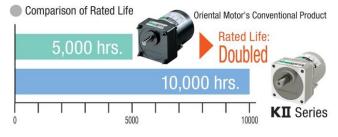

### Long Life

The Gearhead ball bearing diameter has increased, resulting in doubling the life of the gearhead (10,000 hours compared to the rated life of 5,000 hours of conventional gearheads). Performing maintenance has decreased as a result of the longer life.

The rated life has doubled compared to conventional products.