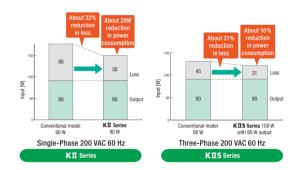

### High Efficiency

The optimal magnetic design and dedicated parts have dramatically reduced losses, achieving high efficiency. Compared with the conventional model under the same conditions, this model needs less power, contributing to a labor-saving device.